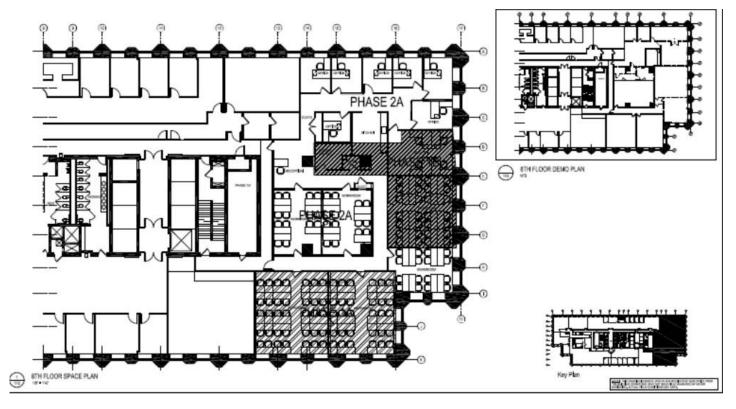

### PROPERTY OVERVIEW

- Excellent views of Ben Franklin Parkway, Love Park, and Logan Square
- Very large open offices perfect for separating departments and social distancing within the space
- Three sides of floor to ceiling windowed space allowing an abundance of natural light
- Furniture available and negotiable
- Kitchen with two refrigerators, dish washer, sink, and microwave.
- Tenant lounge
- Amenity floor with conference center, fitness center and locker rooms
- · Bike storage room
- Building is across the street from the new Victory Brewing Company brewery