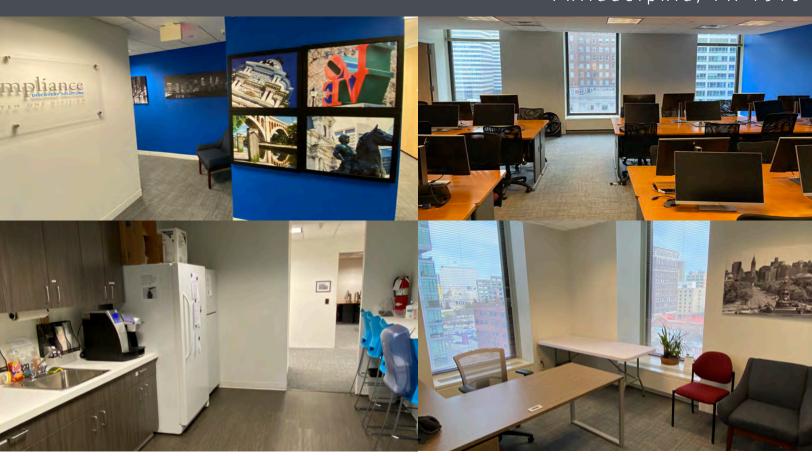

### PROPERTY OVERVIEW

- Excellent views of Ben Franklin Parkway, Love Park, and Logan Square
- Very large open offices perfect for separating departments and social distancing within the space
- Three sides of floor to ceiling windowed space allowing an abundance of natural light
- Furniture available and negotiable
- Kitchen with two refrigerators, dish washer, sink, and microwave.
- Tenant lounge
- Amenity floor with conference center, fitness center and locker rooms
- · Bike storage room
- Building is across the street from the new Victory Brewing Company brewery