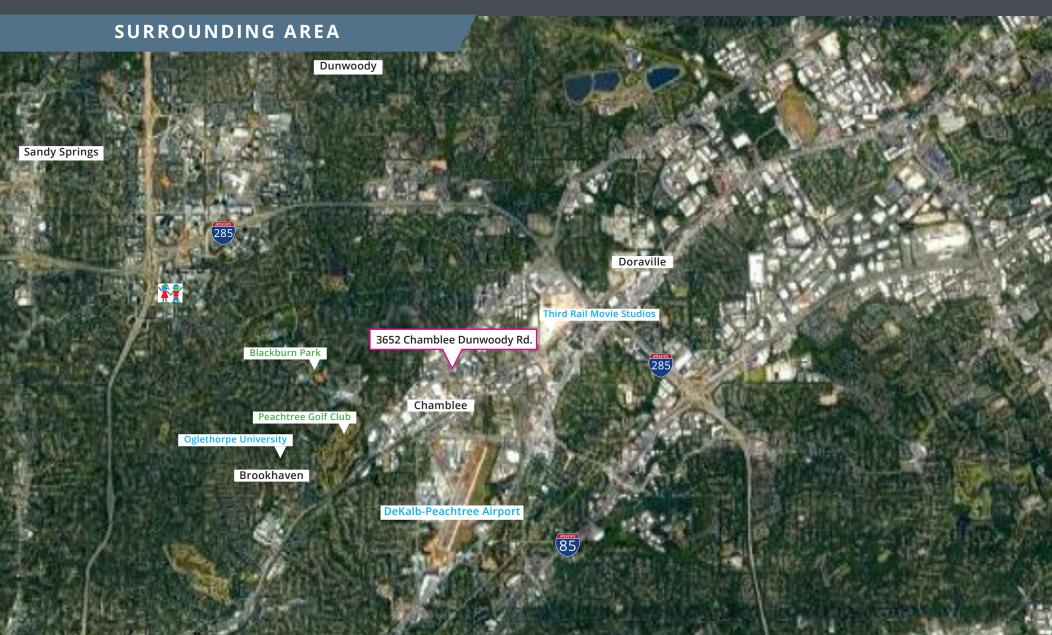

PERTY OVERVIEW**

Office suite in high traffic/high visability location in booming Chamblee. Currently setup for medical/dental practice - ideal for Orthodontist, Periodontist, Physical Therapist, or Speech Therapist.

#### HIGHLIGHTS

- 3 examination rooms with sinks
- 2 work stations
- Reception area
- Ample parking
- Adjacent to Chamblee High School
- Matterport available upon request
- 2 Children's Healthcare of Atlanta locations within 6 miles

- Median Household Income
- Medical Spending

378,531 \$83,054 \$123,022,032

#### CONTACT

Diana Campbell diana.campbell@dtspade.com o) 404.939.9509 c) 610.703.5074

People Count. Location Matters. Find Your Place.

900 CIRCLE 75 PKWY

**SUITE 1350** 

ATLANTA, GA 30339

404.939 .9500

DTSPADE.COM



# 3652 CHAMBLEE DUNWOODY RD, CHAMBLEE, GA





## RECEPTION, LAB, AND EXAM SPACES







DTSPADE.COM