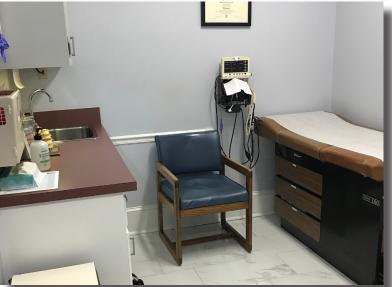

#### HIGHLIGHTS

- 3 examination rooms with sinks
- 2 work stations
- Reception area
- Ample parking
- Adjacent to Chamblee High School
- Matterport available upon request
- 2 Children's Healthcare of Atlanta locations within 6 miles

## RECEPTION, LAB, AND EXAM SPACES

DTSPADE.COM