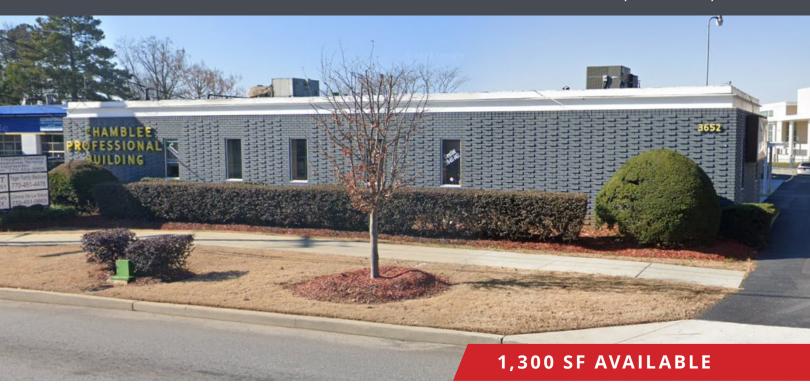

### MEDICAL/DENTAL OFFICE SUITE

3652 CHAMBLEE DUNWOODY RD, CHAMBLEE, GA 30341

#### **PROPERTY OVERVIEW**

Office suite in high traffic/high visability location in booming Chamblee. Currently setup for medical/dental practice - ideal for Orthodontist, Periodontist, Physical Therapist, or Speech Therapist.

#### HIGHLIGHTS

- 3 examination rooms with sinks
- 2 work stations
- Reception area
- Ample parking
- Adjacent to Chamblee High School
- Matterport available upon request
- 2 Children's Healthcare of Atlanta locations within 6 miles