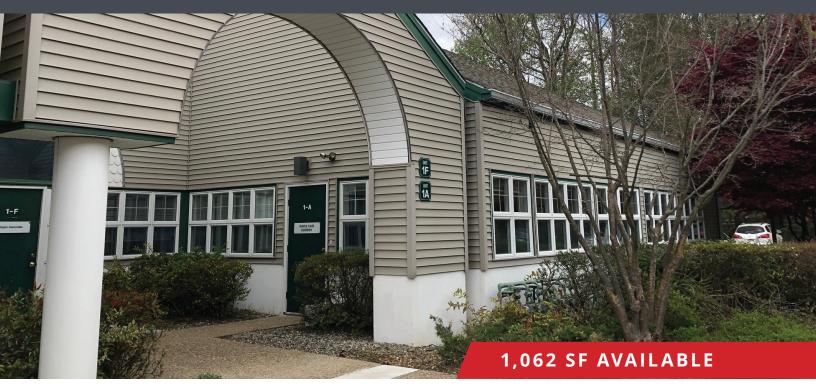

## **DENTAL OFFICE FOR LEASE**

385 ROUTE 24, SUITE 1A, CHESTER, NJ 07930

Chester Township

#### **PROPERTY OVERVIEW**

Amazing, state-of-the-art dental office located in Chester, NJ. Fully equipped, 3-operatory suite-great opportunity for dental start-up or satellite office for established practice.

#### HIGHLIGHTS

- 1,062 SF suite with easy access parking
- Large Waiting Room
- 3 Operatories 2 fully equipped
- Sterilization area
- Lab Room

77,877

\$133,819

- Mechanical/Utility Room
- Large business office/reception area
- Private office with dedicated restroom and shower
- ADA accessible restroom for patients