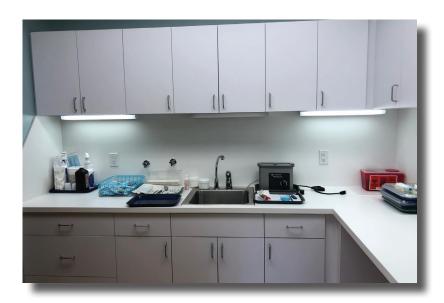

OVERVIEW**

Amazing, state-of-the-art dental office located in Chester, NJ. Fully equipped, 3-operatory suite-great opportunity for dental start-up or satellite office for established practice.

#### HIGHLIGHTS

- 1,062 SF suite with easy access parking
- Large Waiting Room
- 3 Operatories 2 fully equipped
- Sterilization area
- Lab Room

77,877

\$133,819

- Mechanical/Utility Room
- Large business office/reception area
- Private office with dedicated restroom and shower
- ADA accessible restroom for patients

### CONTACT

Rocky Fatuova rocky.fatuova@dtspade.com c. 201.264.4863

People Count. Location Matters. Find Your Place.

2 UNIVERSITY PLAZA SUITE 100 HACKENSACK, NJ 07601 201.264.4863







DTSPADE.COM



# RECEPTION & OFFICE SPACE







DTSPADE.COM



## **OPERATORY & LAB AREA**







DTSPADE.COM