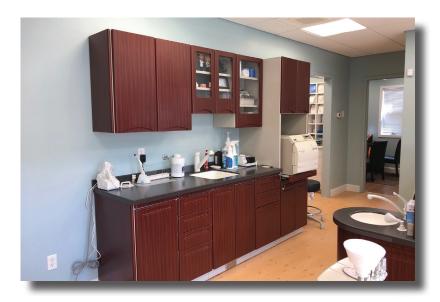

ERVIEW**

Amazing, state-of-the-art dental office located in Chester, NJ. Fully equipped, 3-operatory suite-great opportunity for dental start-up or satellite office for established practice.

#### HIGHLIGHTS

- 1,062 SF suite with easy access parking
- Large Waiting Room
- 3 Operatories 2 fully equipped
- Sterilization area
- Lab Room

77,877

\$133,819

- Mechanical/Utility Room
- Large business office/reception area
- Private office with dedicated restroom and shower
- ADA accessible restroom for patients

### CONTACT

Rocky Fatuova rocky.fatuova@dtspade.com c. 201.264.4863

People Count. Location Matters. Find Your Place.

2 UNIVERSITY PLAZA SUITE 100 HACKENSACK, NJ 07601 201.264.4863







DTSPADE.COM



# RECEPTION & OFFICE SPACE







DTSPADE.COM



## **OPERATORY & LAB AREA**







DTSPADE.COM