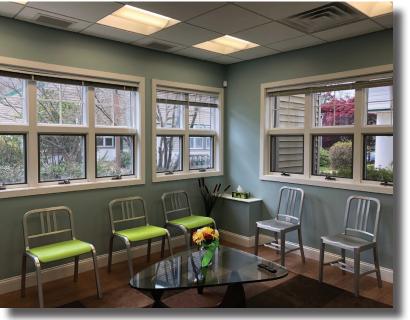

#### HIGHLIGHTS

- 1,062 SF suite with easy access parking
- Large Waiting Room
- 3 Operatories 2 fully equipped
- Sterilization area
- Lab Room

77,877

\$133,819

- Mechanical/Utility Room
- Large business office/reception area
- Private office with dedicated restroom and shower
- ADA accessible restroom for patients