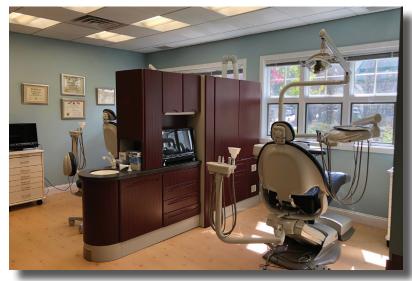

#### **PROPERTY OVERVIEW**

Amazing, state-of-the-art dental office located in Chester, NJ. Fully equipped, 3-operatory suite-great opportunity for dental start-up or satellite office for established practice.

#### HIGHLIGHTS

- 1,062 SF suite with easy access parking
- Large Waiting Room
- 3 Operatories 2 fully equipped
- Sterilization area
- Lab Room

77,877

\$133,819

- Mechanical/Utility Room
- Large business office/reception area
- Private office with dedicated restroom and shower
- ADA accessible restroom for patients

## **OPERATORY & LAB AREA**

DTSPADE.COM