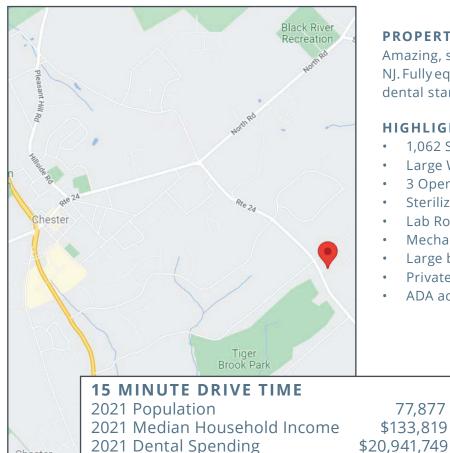

#### HIGHLIGHTS

- 1,062 SF suite with easy access parking
- Large Waiting Room
- 3 Operatories 2 fully equipped
- Sterilization area
- Lab Room

77,877

\$133,819

- Mechanical/Utility Room
- Large business office/reception area
- Private office with dedicated restroom and shower
- ADA accessible restroom for patients