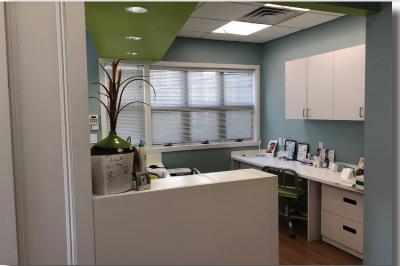

07930





Chester Township

#### **PROPERTY OVERVIEW**

Amazing, state-of-the-art dental office located in Chester, NJ. Fully equipped, 3-operatory suite-great opportunity for dental start-up or satellite office for established practice.

#### HIGHLIGHTS

- 1,062 SF suite with easy access parking
- Large Waiting Room
- 3 Operatories 2 fully equipped
- Sterilization area
- Lab Room

77,877

\$133,819

- Mechanical/Utility Room
- Large business office/reception area
- Private office with dedicated restroom and shower
- ADA accessible restroom for patients

### CONTACT

Rocky Fatuova rocky.fatuova@dtspade.com c. 201.264.4863

People Count. Location Matters. Find Your Place.

2 UNIVERSITY PLAZA SUITE 100 HACKENSACK, NJ 07601 201.264.4863







DTSPADE.COM



# RECEPTION & OFFICE SPACE







DTSPADE.COM



## **OPERATORY & LAB AREA**







DTSPADE.COM