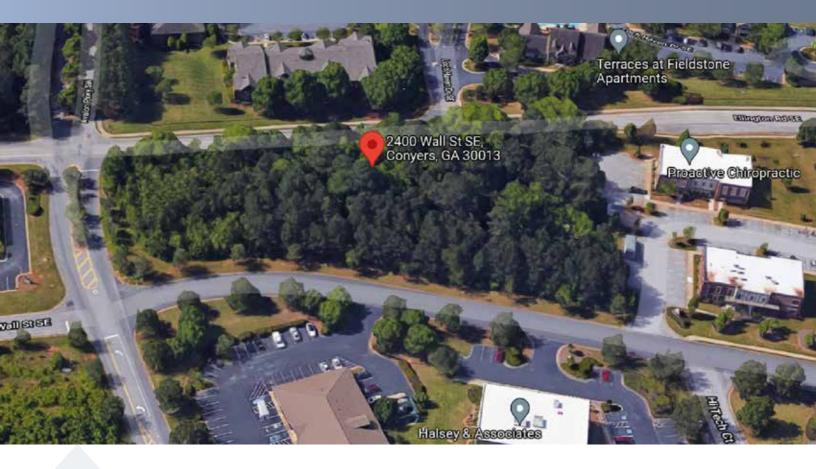

#### PROPERTY DESCRIPTION

2.1 Acres of raw, flat land minutes from I-20 and Salem Rd. Excellent opportunity for owner/user or investor within office park on corner lot.

#### **PROPERTY HIGHLIGHTS**

- Easy access and 1 mile from I-20
- Zoned OI
- Utilities available
- Low Rockdale County taxes

## **OFFERING SUMMARY**

Land Sale Price: \$440,000 Lot Size: 2.1 Acres