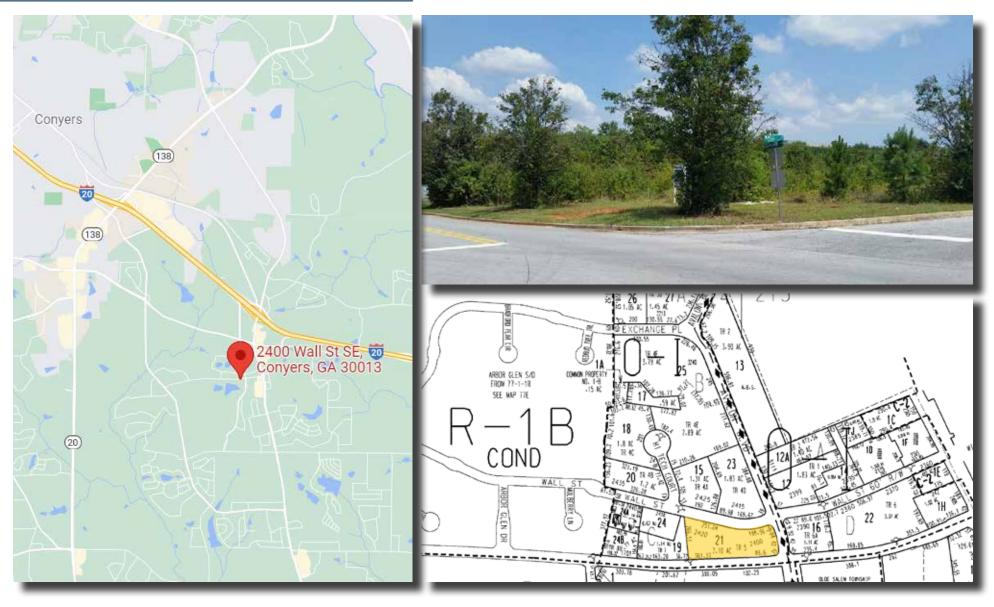

#### PROPERTY DESCRIPTION

2.1 Acres of raw, flat land minutes from I-20 and Salem Rd. Excellent opportunity for owner/user or investor within office park on corner lot.

#### **PROPERTY HIGHLIGHTS**

- Easy access and 1 mile from I-20
- Zoned OI
- Utilities available
- Low Rockdale County taxes

## **OFFERING SUMMARY**

Land Sale Price: \$440,000 Lot Size: 2.1 Acres