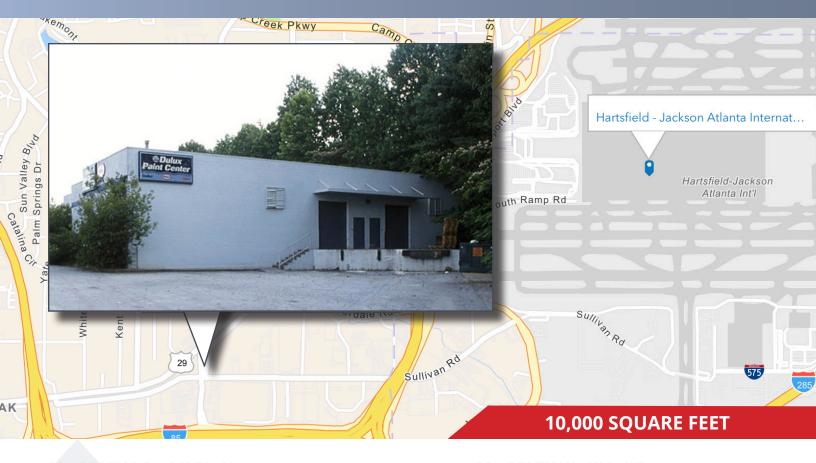

## WAREHOUSE FOR SALE 2561 WEST POINT AVE, ATLANTA, GA 30337

#### **PROPERTY DESCRIPTION**

Located off of Old National Highway, just 0.3 miles from I-285/I-85, and less than 2 miles from the busiest airport in the world, Hartsfield Jackson Atlanta International Airport. Within a light industrial hub of College Park, 1.26 acres between Sullivan Road, Old National Highway and Roosevelt highway.

#### **OFFERING SUMMARY**

Sale Price: \$850,000 Available SF: 10,000 SF Lot Size: 1.26 Acres