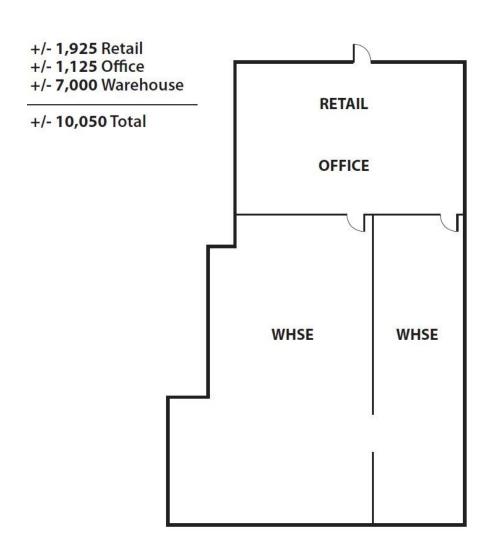

#### **PROPERTY HIGHLIGHTS**

- Masonry construction
- 30+ parking spaces
- 2 Dock Doors
- Office space 1,125 SF
- Retail space in front 1,925 SF
- 14 ft ceilings
- Zoning: M1 Light Industrial

### **FLOORPLAN & PHOTOS**