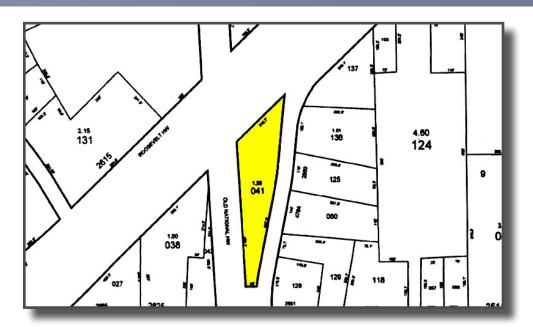

#### **PROPERTY DESCRIPTION**

Located off of Old National Highway, just 0.3 miles from I-285/I-85, and less than 2 miles from the busiest airport in the world, Hartsfield Jackson Atlanta International Airport. Within a light industrial hub of College Park, 1.26 acres between Sullivan Road, Old National Highway and Roosevelt highway.

#### **OFFERING SUMMARY**

Sale Price: \$850,000 Available SF: 10,000 SF Lot Size: 1.26 Acres