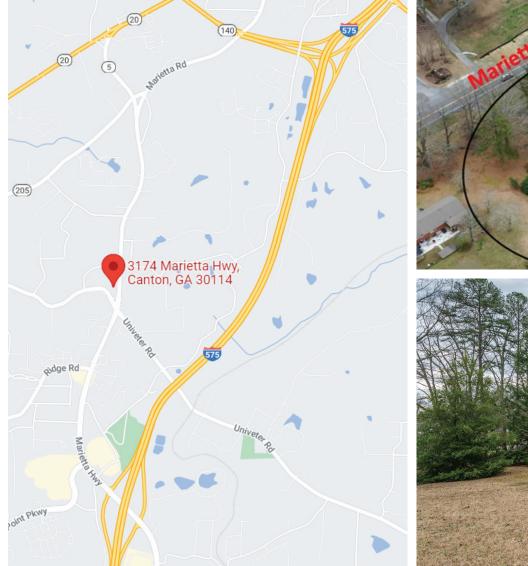

### **PROPERTY DESCRIPTION**

Outstanding zoned development site with utilities near I-575. Strong commercial corridor with great proximity to Exit 14 on I-575. Frontage on Highway 5 and Butterworth Road in the city of Canton. Zoned GC for a broad range of uses. Ideal for QSR, convenience store, retail with drive in lanes, medical or dental offices - all easy access. Topography is favorable for development and all utilities are available to the site.

#### **15 MINUTE DRIVE TIME**

| Population                   | 138,177    |
|------------------------------|------------|
| Median Household Income      | \$79,121   |
| Average Annual Daily Traffic | 16,300 VPD |