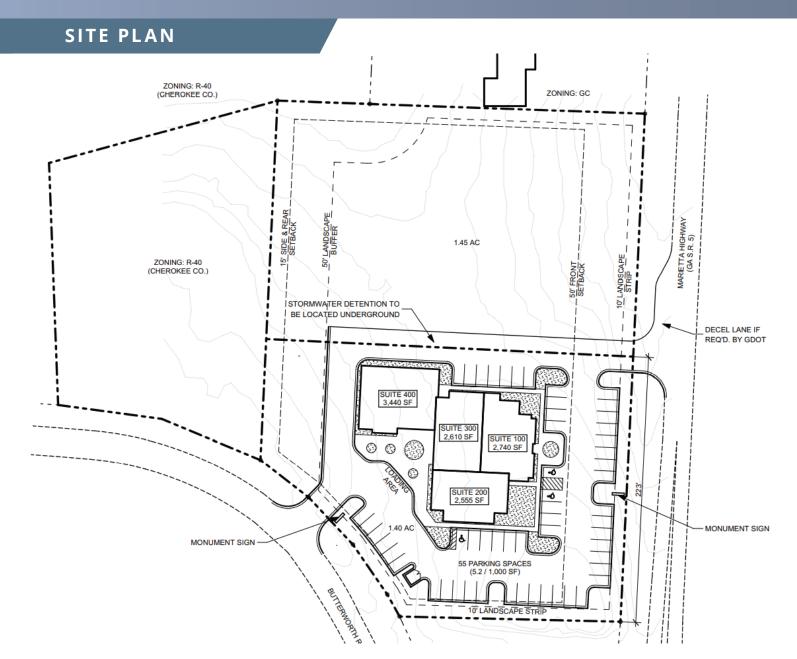

#### **PROPERTY HIGHLIGHTS**

- Land available now for sale
- Office Space available for pre-lease
- Expected delivery Q4 2022
- Lease space is devisable
- 5 cars / 1000 GSF

#### **OFFERING SUMMARY**

| Land Sale Price:  | \$850,000    |
|-------------------|--------------|
| Lease Rate/Terms: | Negotiable   |
| Number of Units:  | 4 (proposed) |
| Available SF:     | 11,000 SF    |
| Lot Size:         | 1.4 Acres    |

## LAND FOR SALE / OFFICE FOR PRE-LEASE 3174 MARIETTA HIGHWAY, CANTON, GA 30114