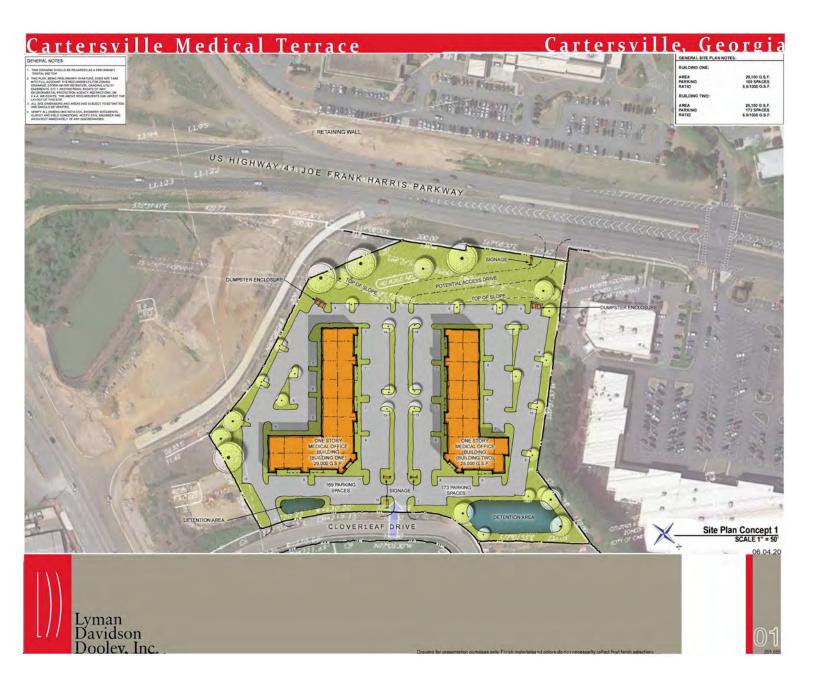

### CARTERSVILLE PROFESSIONAL MEDICAL CENTER

SPECIALIZED REAL ESTATE

JOE FRANK HARRIS & CLOVERLEAF DRIVE CARTERSVILLE, GA 30120

#### **PROPERTY OVERVIEW**

- Medical Office Suites for Lease
- Great visibility from Joe Frank Harris
  Parkway
- Adjacent to Cartersville Medical Center, an HCA owned 350,000sf Hospital
- 2,500-55,000 Square Feet available
- Parking Ratio: 5.0/1,000
- Generous Tenant Improvement Allowance
- Building Signage Available
- Traffic Count: 43,700 VPD
- Owner plans to occupy ~5,000 sf for a Podiatry Practice