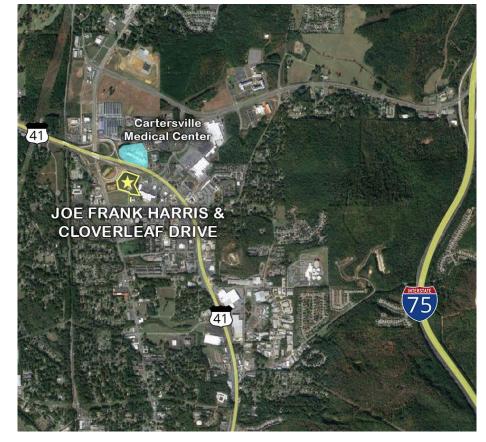

### CARTERSVILLE PROFESSIONAL MEDICAL CENTER

SPECIALIZED REAL ESTATE

JOE FRANK HARRIS & CLOVERLEAF DRIVE CARTERSVILLE, GA 30120

#### **PROPERTY OVERVIEW**

- Medical Office Suites for Lease
- Great visibility from Joe Frank Harris
  Parkway
- Adjacent to Cartersville Medical Center, an HCA owned 350,000sf Hospital
- 2,500-55,000 Square Feet available
- Parking Ratio: 5.0/1,000
- Generous Tenant Improvement Allowance
- Building Signage Available
- Traffic Count: 43,700 VPD
- Owner plans to occupy ~5,000 sf for a Podiatry Practice